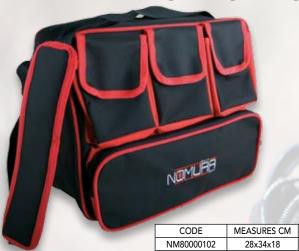

#### NARITA LURES BAG LONG TUBES & BOXES

Bag that includes 12 tubes of 20 centimeters in length in the main compartment, and two boxes for lures or small accessories.

Externally it is equipped with two side pockets and a large front pocket that can be organized into two compartments. The set-up includes large hinges, double covers for greater contents protection, padded carrying handle and shoulder strap.

| CODE       | MEASURES CM | €UR |
|------------|-------------|-----|
| NM80000106 | 24x20x24    |     |

IOMURR