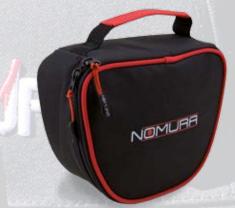

# "NARITA" REELS CASE

With Narita Reel Case you can carry reels of all sizes safely. The case is closed with a double zip, it is semi stiff, padded, waterproof and will ensure the maximum protection for your tools.

| CODE       | MEASURES CM | €UR |
|------------|-------------|-----|
| NM80000005 | 21x17x10    |     |