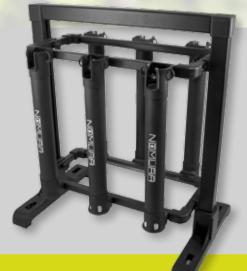

# TROUT AREA ROD REST

Support for 6 rods designed for the Trout Area. Built with light and resistant materials, compact and functional design.

| CODE      | MEASURES CM | €UR |
|-----------|-------------|-----|
| NM9999092 | 42x47x28    |     |