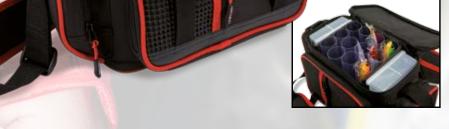

#### NARITA LURES BAG

Innovative tackle lure bag that can hold 8/10 lures transparent boxes, PVC coated, waterproof. It has 3 large pockets made with very strong and resistant metal springs and metal carabineers. Adjustable shoulder stripe. Made with 600D cordura material.

| CODE       | MEASURES CM | €UR |
|------------|-------------|-----|
| NM80000100 | 43x32x25    |     |
|            |             |     |
|            |             |     |