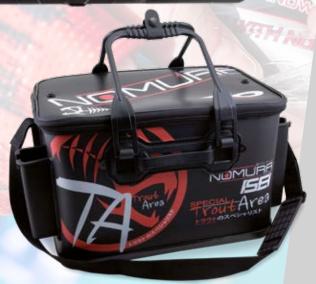

#### ISEI TROUT AREA BAG 40 LITTRES

A new waterproof EVA bag designed by the Nomura team to make your Trout Area session much easier. The bag is equipped with 2 rod holders and a net holder; thanks to the capacity of 40 liters, it can contain all your accessories and lures. Equipped with shoulder strap to facilitate transport and 2 joinable rigid handles.

| CODE       | MEASURES CM | €UR |
|------------|-------------|-----|
| NM80000200 | 40x28x27    |     |