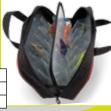

## NARITA LURES BAG WITH TUBES

If the sight of all your lures floating around tangled inside your box sounds all too familiar, Narita Lures bag is what you are looking for.

Lures can be stored individually in the case in separate compartments with quick and easy access. Made from easy-clean Oxford fabric with 2 moulded plastic inner elements, this handy case can be carried on the shoulder or waist.