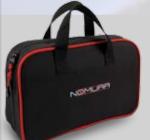

## NOMURA CASES

Designed around our products and produced with the best materials on the market, they will allow your fishing tackle to follow you everywhere and to last for many years to come.

LENGTH CM €UR NM85000130 130

**GREY HARD CARRYALL CASE** 

| CODE       | LENGTH CM | €UR |
|------------|-----------|-----|
| NM85000150 | 150       |     |

NOMUSE

| BLACK HARD CAI | RRYALL CASE | IJ |
|----------------|-------------|----|
| CODE           | LENGTH CM   | €  |
|                |             |    |

€UR NM85000160 160