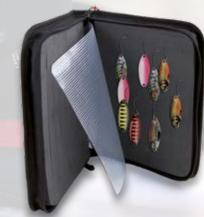

## NARITA LURES BAG WITH TUBES

If the sight of all your lures floating around tangled inside your box sounds all too familiar, Narita Lures bag is what you are looking for.

Lures can be stored individually in the case in separate compartments with quick and easy access. Made from easy-clean Oxford fabric with 2 moulded plastic inner elements, this handy case can be carried on the shoulder or waist.