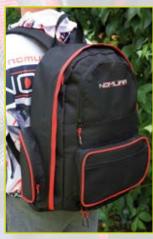

#### NOMURA BACK PACK

Multi-pocket backpack, practical and light, useful for conveniently storing all the equipment. Inside transparent zip pockets to immediately identify the contents.

| CODE       | MEASURES<br>CM | €UR |
|------------|----------------|-----|
| NM80000115 | 40x48x18       |     |