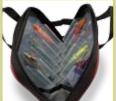

## NARITA LURES BAG WITH TUBES

If the sight of all your lures floating around tangled inside your box sounds all too familiar, Narita Lures bag is what you are looking for.

Lures can be stored individually in the case in separate compartments with quick and easy access. Made from easy-clean Oxford fabric with 2 moulded plastic inner elements, this handy case can be carried on the shoulder or waist.