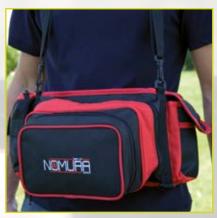

#### NARITA CARRYALL BELT

Padded belt bag ideal to have with you the lures and all the main accessories such as wires, boga-grip, pliers, etc. It is equipped with a main compartment with internal pockets plus a completely openable external pocket equipped with foam boards to temporary hang ready bait, and mesh pockets. You can bring it to the waist through belt or you can transport it through the shoulder strap. Made in cordura 1200 D material, this bag is sturdy and washable.

| CODE       | MEASURES CM | €UR |
|------------|-------------|-----|
| NM80000054 | 27x10x17    |     |