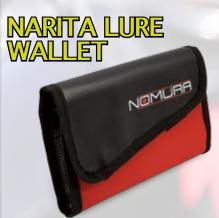

# "NARITA" RIG & TACKLE WALLET

Easy to open/close with top quality Velcro without zips, it has two mesh pockets inside plus 10 transparent PVC reclosable strong bags for your rigs or lures. Outside two nice and heavy duty pockets for your accessories.

| CODE       | MEASURES CM | €UR |
|------------|-------------|-----|
| NM80000002 | 20x31       |     |