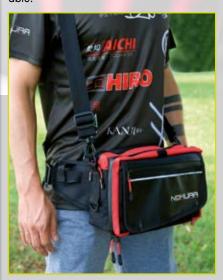

#### NARITA LURES BAG

Innovative tackle lure bag that can hold 8/10 lures transparent boxes, PVC coated, waterproof. It has 3 large pockets made with very strong and resistant metal springs and metal carabineers. Adjustable shoulder stripe. Made with 600D cordura material.

| CODE       | MEASURES CM | €UR |
|------------|-------------|-----|
| NM80000100 | 43x32x25    |     |
|            |             |     |
|            |             |     |