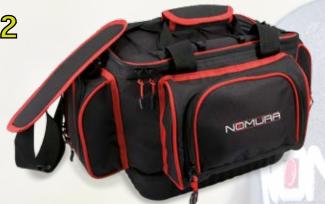

## NARITA DE LUXE CARRYALL 2

Medium-sized technical bag with a rigid and washable bottom. Built in 1200 anti-tear padded and washable cordura material, it is equipped with three large pockets, two on the side and one on the front. The internal space can accommodate boxes of different sizes for the transport of baits, small parts and equipment in general. It comes with a padded handle and shoulder strap.

| CODE       | MEASURES CM | €UR |
|------------|-------------|-----|
| NM80000107 | 48x30x26    |     |