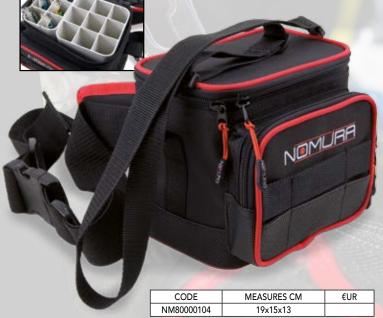

## NARITA LURES BAG WITH TUBES

If the sight of all your lures floating around tangled inside your box sounds all too familiar, Narita Lures bag is what you are looking for.

Lures can be stored individually in the case in separate compartments with quick and easy access. Made from easy-clean Oxford fabric with 2 moulded plastic inner elements, this handy case can be carried on the shoulder or waist.