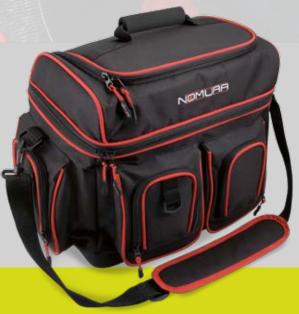

## NARITA DE LUXE CARRYALL 1

Technical bag fully padded with generous dimensions that can hold a large number of artificial lures and everything necessary for a long fishing trip. Made of anti-tear and washable 1200 denier cordura material, it is equipped with five capacious pockets, two on the side, two on the front and one on the cover. The large interior space is finished with a stiff bottom and can accommodate large boxes. Transport is ensured by a comfortable padded handle or by the shoulder strap with anti-slip buckle.

| CODE       | MEASURES CM | €UR |
|------------|-------------|-----|
| NM80000108 | 44x27x35    |     |