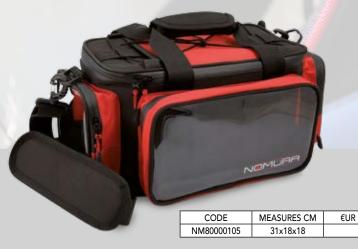

#### NARITA LURES BAG

Innovative tackle lure bag that can hold 8/10 lures transparent boxes, PVC coated, waterproof. It has 3 large pockets made with very strong and resistant metal springs and metal carabineers. Adjustable shoulder stripe. Made with 600D cordura material.

| CODE       | MEASURES CM | €UR |
|------------|-------------|-----|
| NM80000100 | 43x32x25    |     |
|            |             |     |
|            |             |     |