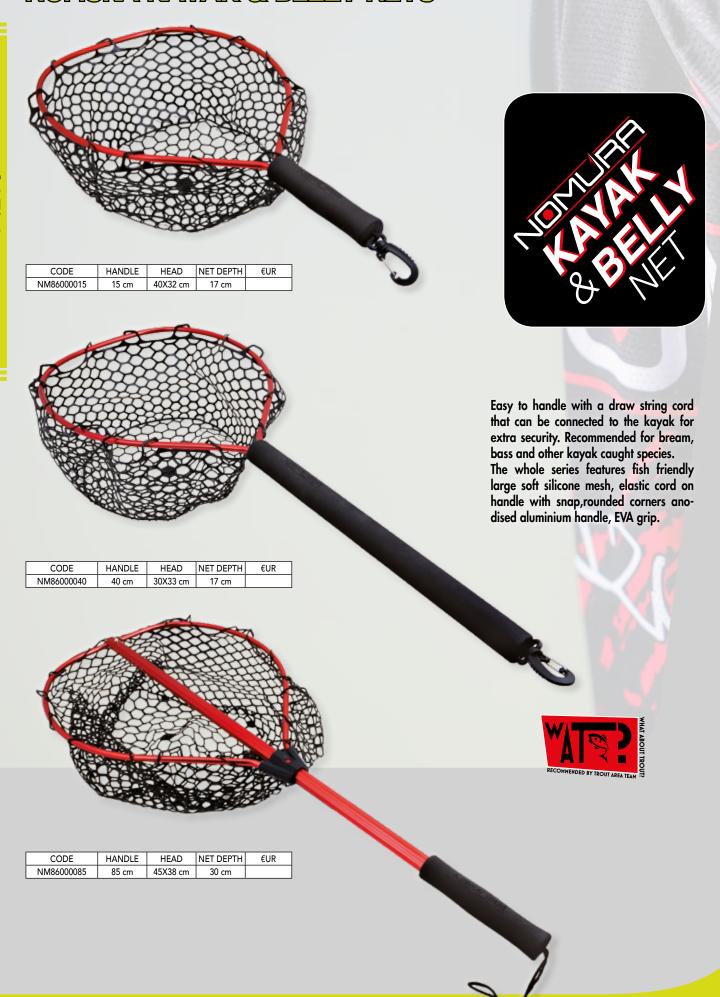

## NOMURA KAYAK & BELLY NETS



## NOMURA NETS

TELESCOPIC ALUMINIUM HANDLE WITH EVA INSERT – SILICONE NET FLAT BOTTOM



| CODE       | HANDLE   | HEAD     | NET DEPTH | €UR |
|------------|----------|----------|-----------|-----|
| NM86000005 | 30/44 cm | 45X35 cm | 25 cm     |     |

Quick release with magnetic clip with cord and safety snaps.









Special grip perfect for ultra light techniques

Rockfishing, Street Fishing, Trout Area. Compact size, easy opening knob, spiral security wire with snap, hi-grade aluminum construction, rust proof stainless steel jaws' spring.

| CODE       | €UR |  |
|------------|-----|--|
| NM96000000 |     |  |