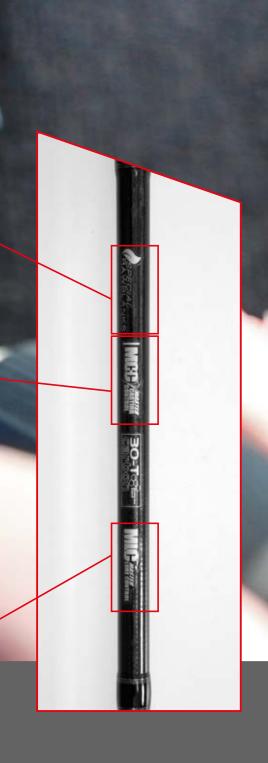

### ISEI JAS PRO SPINNING and PRO CASTING

Pure Carbon 30 Tons blanks characterized by an extremely slim hi-modulus carbon material, especially created to have always a rapid tip action, for both models (spinning and casting). The reel seat is a genuine Fuji, Japanese made in nylon, carbon and graphite that allows a great contact with the blank and a superior control of the rod. All of the 8 models have been independently designed for a single technique and this new range covers all the needs enhancing the sensations of the most selective anglers.

The high grade EVA is splitted to help in the casting action and reduce again the already light weight of the rod.

Genuine Fuji K-concept guides and Fuji K-concept micro guides are perfect for use with braids and are well located to increase casting capability.