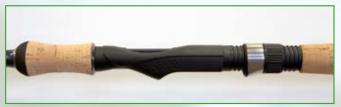

### ISEI JAS PRO SPINNING and PRO CASTING

Pure Carbon 30 Tons blanks characterized by an extremely slim hi-modulus carbon material, especially created to have always a rapid tip action, for both models (spinning and casting). The reel seat is a genuine Fuji, Japanese made in nylon, carbon and graphite that allows a great contact with the blank and a superior control of the rod. All of the 8 models have been independently designed for a single technique and this new range covers all the needs enhancing the sensations of the most selective anglers.

The high grade EVA is splitted to help in the casting action and reduce again the already light weight of the rod.

Genuine Fuji K-concept guides and Fuji K-concept micro guides are perfect for use with braids and are well located to increase casting capability.