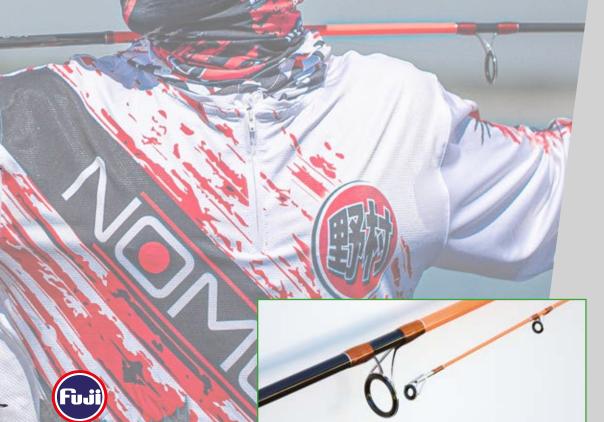

### ISEI JAS PRO SPINNING and PRO CASTING

Pure Carbon 30 Tons blanks characterized by an extremely slim hi-modulus carbon material, especially created to have always a rapid tip action, for both models (spinning and casting). The reel seat is a genuine Fuji, Japanese made in nylon, carbon and graphite that allows a great contact with the blank and a superior control of the rod. All of the 8 models have been independently designed for a single technique and this new range covers all the needs enhancing the sensations of the most selective anglers.

The high grade EVA is splitted to help in the casting action and reduce again the already light weight of the rod.

Genuine Fuji K-concept guides and Fuji K-concept micro guides are perfect for use with braids and are well located to increase casting capability.