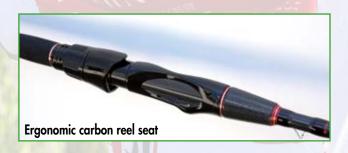

### ISEI JAS PRO SPINNING and PRO CASTING

Pure Carbon 30 Tons blanks characterized by an extremely slim hi-modulus carbon material, especially created to have always a rapid tip action, for both models (spinning and casting). The reel seat is a genuine Fuji, Japanese made in nylon, carbon and graphite that allows a great contact with the blank and a superior control of the rod. All of the 8 models have been independently designed for a single technique and this new range covers all the needs enhancing the sensations of the most selective anglers.

This amazing fishing tool features a 30 T carbon blank and genuine Fuji® anti tangle-framed guides to avoid any trouble while casting with strength.

The fractioned Fuji® reel seat allows the angler to get the maximum sensitivity and then to feel any bite or touch.