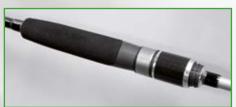

The high grade EVA is splitted to help in the casting action and reduce again the already light weight of the rod.

Genuine Fuji K-concept guides and Fuji K-concept micro guides are perfect for use with braids and are well located to increase casting capability.