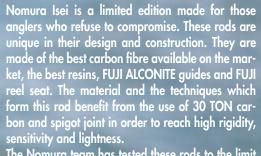

### ISEI JAS PRO SPINNING and PRO CASTING

Pure Carbon 30 Tons blanks characterized by an extremely slim hi-modulus carbon material, especially created to have always a rapid tip action, for both models (spinning and casting). The reel seat is a genuine Fuji, Japanese made in nylon, carbon and graphite that allows a great contact with the blank and a superior control of the rod. All of the 8 models have been independently designed for a single technique and this new range covers all the needs enhancing the sensations of the most selective anglers.

The high grade EVA is splitted to help in the casting action and reduce again the already light weight of the rod.

Genuine Fuji K-concept guides and Fuji K-concept micro guides are perfect for use with braids and are well located to increase casting capability.