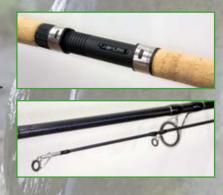

### ISEI JAS PRO SPINNING and PRO CASTING

Pure Carbon 30 Tons blanks characterized by an extremely slim hi-modulus carbon material, especially created to have always a rapid tip action, for both models (spinning and casting). The reel seat is a genuine Fuji, Japanese made in nylon, carbon and graphite that allows a great contact with the blank and a superior control of the rod. All of the 8 models have been independently designed for a single technique and this new range covers all the needs enhancing the sensations of the most selective anglers.

The high grade EVA is splitted to help in the casting action and reduce again the already light weight of the rod.

Genuine Fuji K-concept guides and Fuji K-concept micro guides are perfect for use with braids and are well located to increase casting capability.