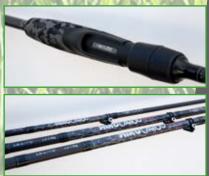

### ISEI JAS PRO SPINNING and PRO CASTING

Pure Carbon 30 Tons blanks characterized by an extremely slim hi-modulus carbon material, especially created to have always a rapid tip action, for both models (spinning and casting). The reel seat is a genuine Fuji, Japanese made in nylon, carbon and graphite that allows a great contact with the blank and a superior control of the rod. All of the 8 models have been independently designed for a single technique and this new range covers all the needs enhancing the sensations of the most selective anglers.

The high grade EVA is splitted to help in the casting action and reduce again the already light weight of the rod.

Genuine Fuji K-concept guides and Fuji K-concept micro guides are perfect for use with braids and are well located to increase casting capability.