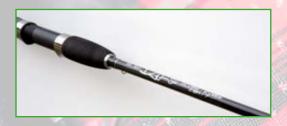

### ISEI JAS PRO SPINNING and PRO CASTING

Pure Carbon 30 Tons blanks characterized by an extremely slim hi-modulus carbon material, especially created to have always a rapid tip action, for both models (spinning and casting). The reel seat is a genuine Fuji, Japanese made in nylon, carbon and graphite that allows a great contact with the blank and a superior control of the rod. All of the 8 models have been independently designed for a single technique and this new range covers all the needs enhancing the sensations of the most selective anglers.

The high grade EVA is splitted to help in the casting action and reduce again the already light weight of the rod.

Genuine Fuji K-concept guides and Fuji K-concept micro guides are perfect for use with braids and are well located to increase casting capability.