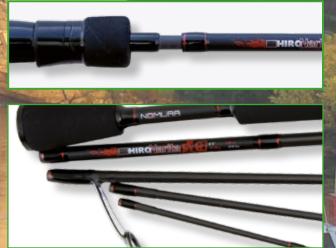

### ISEI JAS PRO SPINNING and PRO CASTING

Pure Carbon 30 Tons blanks characterized by an extremely slim hi-modulus carbon material, especially created to have always a rapid tip action, for both models (spinning and casting). The reel seat is a genuine Fuji, Japanese made in nylon, carbon and graphite that allows a great contact with the blank and a superior control of the rod. All of the 8 models have been independently designed for a single technique and this new range covers all the needs enhancing the sensations of the most selective anglers.

The high grade EVA is splitted to help in the casting action and reduce again the already light weight of the rod.

Genuine Fuji K-concept guides and Fuji K-concept micro guides are perfect for use with braids and are well located to increase casting capability.