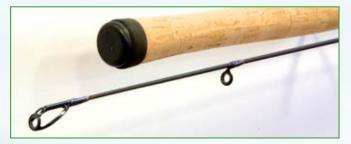

This amazing fishing tool features a 30 T carbon blank and genuine Fuji® anti tangle-framed guides to avoid any trouble while casting with strength.

The fractioned Fuji® reel seat allows the angler to get the maximum sensitivity and then to feel any bite or touch.