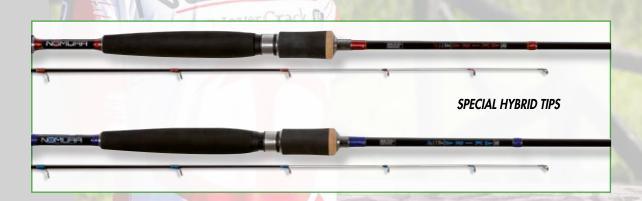

### ISEI JAS PRO SPINNING and PRO CASTING

Pure Carbon 30 Tons blanks characterized by an extremely slim hi-modulus carbon material, especially created to have always a rapid tip action, for both models (spinning and casting). The reel seat is a genuine Fuji, Japanese made in nylon, carbon and graphite that allows a great contact with the blank and a superior control of the rod. All of the 8 models have been independently designed for a single technique and this new range covers all the needs enhancing the sensations of the most selective anglers.

The high grade EVA is splitted to help in the casting action and reduce again the already light weight of the rod.

Genuine Fuji K-concept guides and Fuji K-concept micro guides are perfect for use with braids and are well located to increase casting capability.