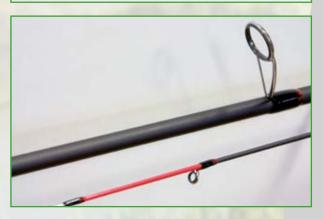

The rod for Finesse! New customs design created and cared in every details for all Japan style fishing lovers.

What a marvelous rod Nomura Pro Staff created with the Japanese Engineers!

High modulus carbon, super slim and fast tip action blanks, many sizes from 0 to 36 grams to catch all requirements of the most trendy fishing style:

Light Game, Finesse, Rock Fishing, Drop Shot, Trout Area are perfect for this rod!

Superb genuine carbon Fuji reel seat, minimal handle to control directly and better the soft and hard small lures. Long K style SIC guides guarantee super cast ability even with small weight lures as in the top of the rod Nomura Pro Staff prefers to use for light game SIC Micro guides with high density and light weight.

NOMURA ISEI LIGHT GAME is the best rod to control small lures. Just amazing!

| CODE       | LENGTH | C.W.    | SECT. | CLOSED   | WEIGHT | €UR |
|------------|--------|---------|-------|----------|--------|-----|
| NM25000618 | 1.85 m | 0-6 g   | 2     | 95.5 cm  | 78 g   |     |
| NM25000920 | 2.00 m | 2-9 g   | 2     | 103.5 cm | 88 g   |     |
| NM25001022 | 2.20 m | 2-10 g  | 2     | 113.5 cm | 95 g   |     |
| NM25101620 | 2.00 m | 4-16 g  | 2     | 103.5 cm | 91 g   |     |
| NM25101822 | 2.20 m | 5-18 g  | 2     | 113.5 cm | 99 g   |     |
| NM25202822 | 2.20 m | 8-28 g  | 2     | 113.5 cm | 100 g  |     |
| NM25203623 | 2.35 m | 12-36 g | 2     | 121.5 cm | 112 g  |     |