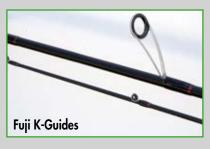

The high grade EVA is splitted to help in the casting action and reduce again the already light weight of the rod.

Genuine Fuji K-concept guides and Fuji K-concept micro guides are perfect for use with braids and are well located to increase casting capability.