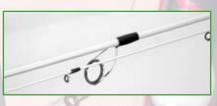

### ISEI JAS PRO SPINNING and PRO CASTING

Pure Carbon 30 Tons blanks characterized by an extremely slim hi-modulus carbon material, especially created to have always a rapid tip action, for both models (spinning and casting). The reel seat is a genuine Fuji, Japanese made in nylon, carbon and graphite that allows a great contact with the blank and a superior control of the rod. All of the 8 models have been independently designed for a single technique and this new range covers all the needs enhancing the sensations of the most selective anglers.

The high grade EVA is splitted to help in the casting action and reduce again the already light weight of the rod.

Genuine Fuji K-concept guides and Fuji K-concept micro guides are perfect for use with braids and are well located to increase casting capability.