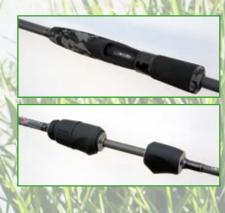

### ISEI JAS PRO SPINNING and PRO CASTING

Pure Carbon 30 Tons blanks characterized by an extremely slim hi-modulus carbon material, especially created to have always a rapid tip action, for both models (spinning and casting). The reel seat is a genuine Fuji, Japanese made in nylon, carbon and graphite that allows a great contact with the blank and a superior control of the rod. All of the 8 models have been independently designed for a single technique and this new range covers all the needs enhancing the sensations of the most selective anglers.

The high grade EVA is splitted to help in the casting action and reduce again the already light weight of the rod.

Genuine Fuji K-concept guides and Fuji K-concept micro guides are perfect for use with braids and are well located to increase casting capability.