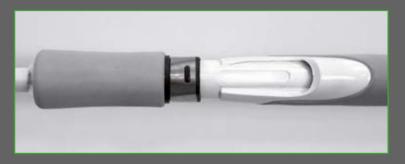

The high grade EVA is splitted to help in the casting action and reduce again the already light weight of the rod.

Genuine Fuji K-concept guides and Fuji K-concept micro guides are perfect for use with braids and are well located to increase casting capability.