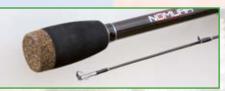

### ISEI JAS PRO SPINNING and PRO CASTING

Pure Carbon 30 Tons blanks characterized by an extremely slim hi-modulus carbon material, especially created to have always a rapid tip action, for both models (spinning and casting). The reel seat is a genuine Fuji, Japanese made in nylon, carbon and graphite that allows a great contact with the blank and a superior control of the rod. All of the 8 models have been independently designed for a single technique and this new range covers all the needs enhancing the sensations of the most selective anglers.

The high grade EVA is splitted to help in the casting action and reduce again the already light weight of the rod.

Genuine Fuji K-concept guides and Fuji K-concept micro guides are perfect for use with braids and are well located to increase casting capability.