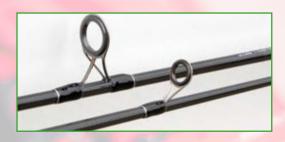

### ISEI JAS PRO SPINNING and PRO CASTING

Pure Carbon 30 Tons blanks characterized by an extremely slim hi-modulus carbon material, especially created to have always a rapid tip action, for both models (spinning and casting). The reel seat is a genuine Fuji, Japanese made in nylon, carbon and graphite that allows a great contact with the blank and a superior control of the rod. All of the 8 models have been independently designed for a single technique and this new range covers all the needs enhancing the sensations of the most selective anglers.

The high grade EVA is splitted to help in the casting action and reduce again the already light weight of the rod.

Genuine Fuji K-concept guides and Fuji K-concept micro guides are perfect for use with braids and are well located to increase casting capability.