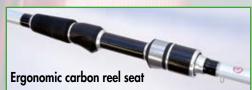

### ISEI JAS PRO SPINNING and PRO CASTING

Pure Carbon 30 Tons blanks characterized by an extremely slim hi-modulus carbon material, especially created to have always a rapid tip action, for both models (spinning and casting). The reel seat is a genuine Fuji, Japanese made in nylon, carbon and graphite that allows a great contact with the blank and a superior control of the rod. All of the 8 models have been independently designed for a single technique and this new range covers all the needs enhancing the sensations of the most selective anglers.

The high grade EVA is splitted to help in the casting action and reduce again the already light weight of the rod.

Genuine Fuji K-concept guides and Fuji K-concept micro guides are perfect for use with braids and are well located to increase casting capability.