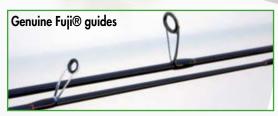

The high grade EVA is splitted to help in the casting action and reduce again the already light weight of the rod.

Genuine Fuji K-concept guides and Fuji K-concept micro guides are perfect for use with braids and are well located to increase casting capability.

This amazing fishing tool features a 30 T carbon blank and genuine Fuji® anti tangle-framed guides to avoid any trouble while casting with strength.

The fractioned Fuji® reel seat allows the angler to get the maximum sensitivity and then to feel any bite or touch.

# RO/RE/G/ME

The new Hiro Area Game blanks created by Nomura technicians specialized in this renowned Japanese fishing technique represents the right compromise between lightness, fast action and sensitivity, features required to cast spoons from 0.5 to 7 g in the 3 versions. Preformed neoprene handle and ultra lightweight carbon reel seat which places the hand in direct contact with the blank ensuring the maximum sensitivity in fishing action. Hiro Area game is made of carbon 30T and mounts Fuji K-guides. The two sections perfectly fit through a real Spigot joint. This new creation by Nomura will soon become a must for all fans of this sophisticated discipline.

Light Game, Finesse, Rock Fishing, Drop Shot, Trout Area are perfect for this rod!

Superb genuine carbon Fuji reel seat, minimal handle to control directly and better the soft and hard small lures. Long K style SIC guides guarantee super cast ability even with small weight lures as in the top of the rod Nomura Pro Staff prefers to use for light game SIC Micro guides with high density and light weight.