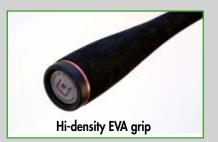

The high grade EVA is splitted to help in the casting action and reduce again the already light weight of the rod.

Genuine Fuji K-concept guides and Fuji K-concept micro guides are perfect for use with braids and are well located to increase casting capability.