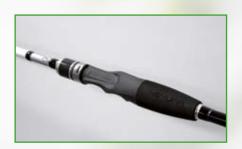

### ISEI JAS PRO SPINNING and PRO CASTING

Pure Carbon 30 Tons blanks characterized by an extremely slim hi-modulus carbon material, especially created to have always a rapid tip action, for both models (spinning and casting). The reel seat is a genuine Fuji, Japanese made in nylon, carbon and graphite that allows a great contact with the blank and a superior control of the rod. All of the 8 models have been independently designed for a single technique and this new range covers all the needs enhancing the sensations of the most selective anglers.