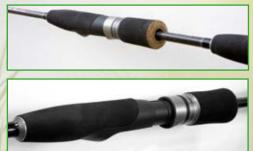

### ISEI JAS PRO SPINNING and PRO CASTING

Pure Carbon 30 Tons blanks characterized by an extremely slim hi-modulus carbon material, especially created to have always a rapid tip action, for both models (spinning and casting). The reel seat is a genuine Fuji, Japanese made in nylon, carbon and graphite that allows a great contact with the blank and a superior control of the rod. All of the 8 models have been independently designed for a single technique and this new range covers all the needs enhancing the sensations of the most selective anglers.

The high grade EVA is splitted to help in the casting action and reduce again the already light weight of the rod.

Genuine Fuji K-concept guides and Fuji K-concept micro guides are perfect for use with braids and are well located to increase casting capability.