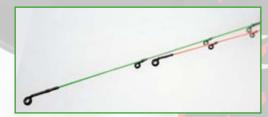

### ISEI JAS PRO SPINNING and PRO CASTING

Pure Carbon 30 Tons blanks characterized by an extremely slim hi-modulus carbon material, especially created to have always a rapid tip action, for both models (spinning and casting). The reel seat is a genuine Fuji, Japanese made in nylon, carbon and graphite that allows a great contact with the blank and a superior control of the rod. All of the 8 models have been independently designed for a single technique and this new range covers all the needs enhancing the sensations of the most selective anglers.

The high grade EVA is splitted to help in the casting action and reduce again the already light weight of the rod.

Genuine Fuji K-concept guides and Fuji K-concept micro guides are perfect for use with braids and are well located to increase casting capability.