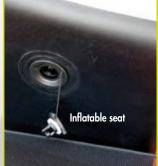

## SEAT FLOOR PER BELLY

Accessory designed to improve the comfort of the angler during the fishing action; it consists of a comfortable seat that allows an optimal view and greater freedom of movement during the fishing action. Perfect with Nomura belly boat.