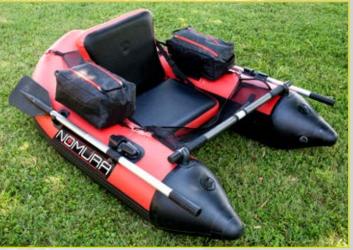

Nomura has produced this new pneumatic belly boat designed for specialists who do not accept compromises.

The use of top quality materials perfectly combined, create a tool

in which every detail is in the right place and able to provide adequate support when fishing very large prey or when you bring a lot of equipment.

TECHNICAL FEATURES: • High quality PVC and 1000D polyester fabric • two large bags for storing boxes, small parts and other equipment • safety valves with key mechanism • improved seat and back for optimal comfort • "H"shaped transport straps that lock together, to transport the belly boat, rods, etc. • additional back cover to secure the load • Velcro straps to attach accessories to the side • measuring mat with ruler in cm. • repair kit and inflation pump • oars • carry bag