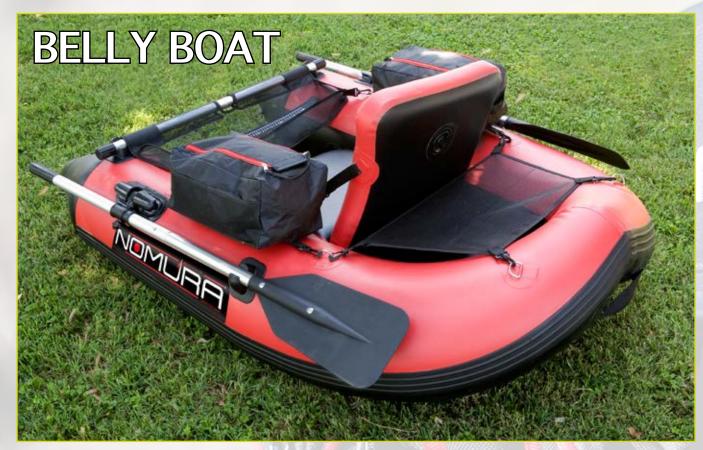

Nomura has produced this new pneumatic belly boat designed for specialists who do not accept compromises.

The use of top quality materials perfectly combined, create a tool

in which every detail is in the right place and able to provide adequate support when fishing very large prey or when you bring a lot of equipment.

TECHNICAL FEATURES: • High quality PVC and 1000D polyester fabric • two large bags for storing boxes, small parts and other equipment • safety valves with key mechanism • improved seat and back for optimal comfort • "H"shaped transport straps that lock together, to transport the belly boat, rods, etc. • additional back cover to secure the load • Velcro straps to attach accessories to the side • measuring mat with ruler in cm. • repair kit and inflation pump • oars • carry bag