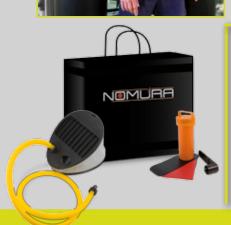

TECHNICAL FEATURES: • High quality PVC and 1000D polyester fabric • two large bags for storing boxes, small parts and other equipment • safety valves with key mechanism • improved seat and back for optimal comfort • "H"shaped transport straps that lock together, to transport the belly boat, rods, etc. • additional back cover to secure the load • Velcro straps to attach accessories to the side • measuring mat with ruler in cm. • repair kit and inflation pump • oars • carry bag