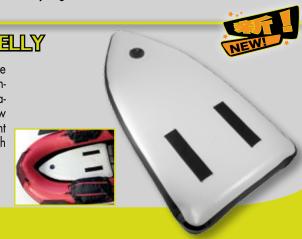

## SEAT FLOOR PER BELLY

Accessory designed to improve the comfort of the angler during the fishing action; it consists of a comfortable seat that allows an optimal view and greater freedom of movement during the fishing action. Perfect with Nomura belly boat.