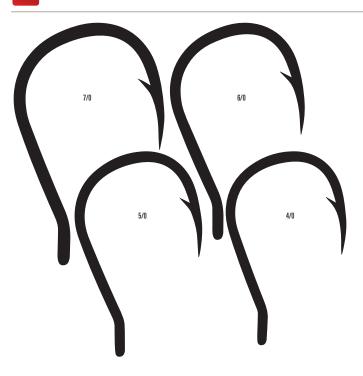

## HEAVY DUTY JIGGING ASSIST RIG J-ASSIST

NEW

SLOW PITCH DOUBLE JIGGING ASSIST RIG J-ASSIST 3

| Size | Quantity |
|------|----------|
| 2/0  | 2        |
| 3/0  | 2        |
| 4/0  | 2        |

NEW