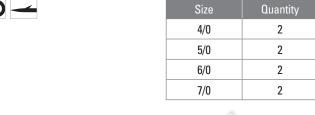

## HEAVY DUTY JIGGING ASSIST RIG J-ASSIST

NEW

SLOW PITCH DOUBLE JIGGING ASSIST RIG J-ASSIST 3

| Size | Quantity |
|------|----------|
| 2/0  | 2        |
| 3/0  | 2        |
| 4/0  | 2        |

NEW