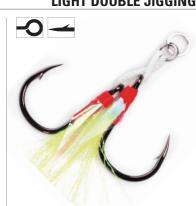

## LIGHT DOUBLE JIGGING ASSIST RIG J-ASSIST 4

| Size | Quantity |
|------|----------|
| 1    | 2        |
| 1/0  | 2        |
| 2/0  | 2        |
| 3/0  | 2        |