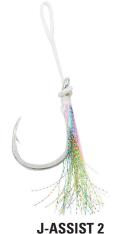

## HEAVY DUTY JIGGING ASSIST RIG J-ASSIST

NEW

SLOW PITCH DOUBLE JIGGING ASSIST RIG J-ASSIST 3

| Size | Quantity |
|------|----------|
| 2/0  | 2        |
| 3/0  | 2        |
| 4/0  | 2        |

NEW