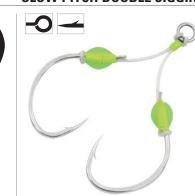

## HEAVY DUTY JIGGING ASSIST RIG J-ASSIST

NEW

SLOW PITCH DOUBLE JIGGING ASSIST RIG J-ASSIST 3

| Size | Quantity |
|------|----------|
| 2/0  | 2        |
| 3/0  | 2        |
| 4/0  | 2        |

NEW